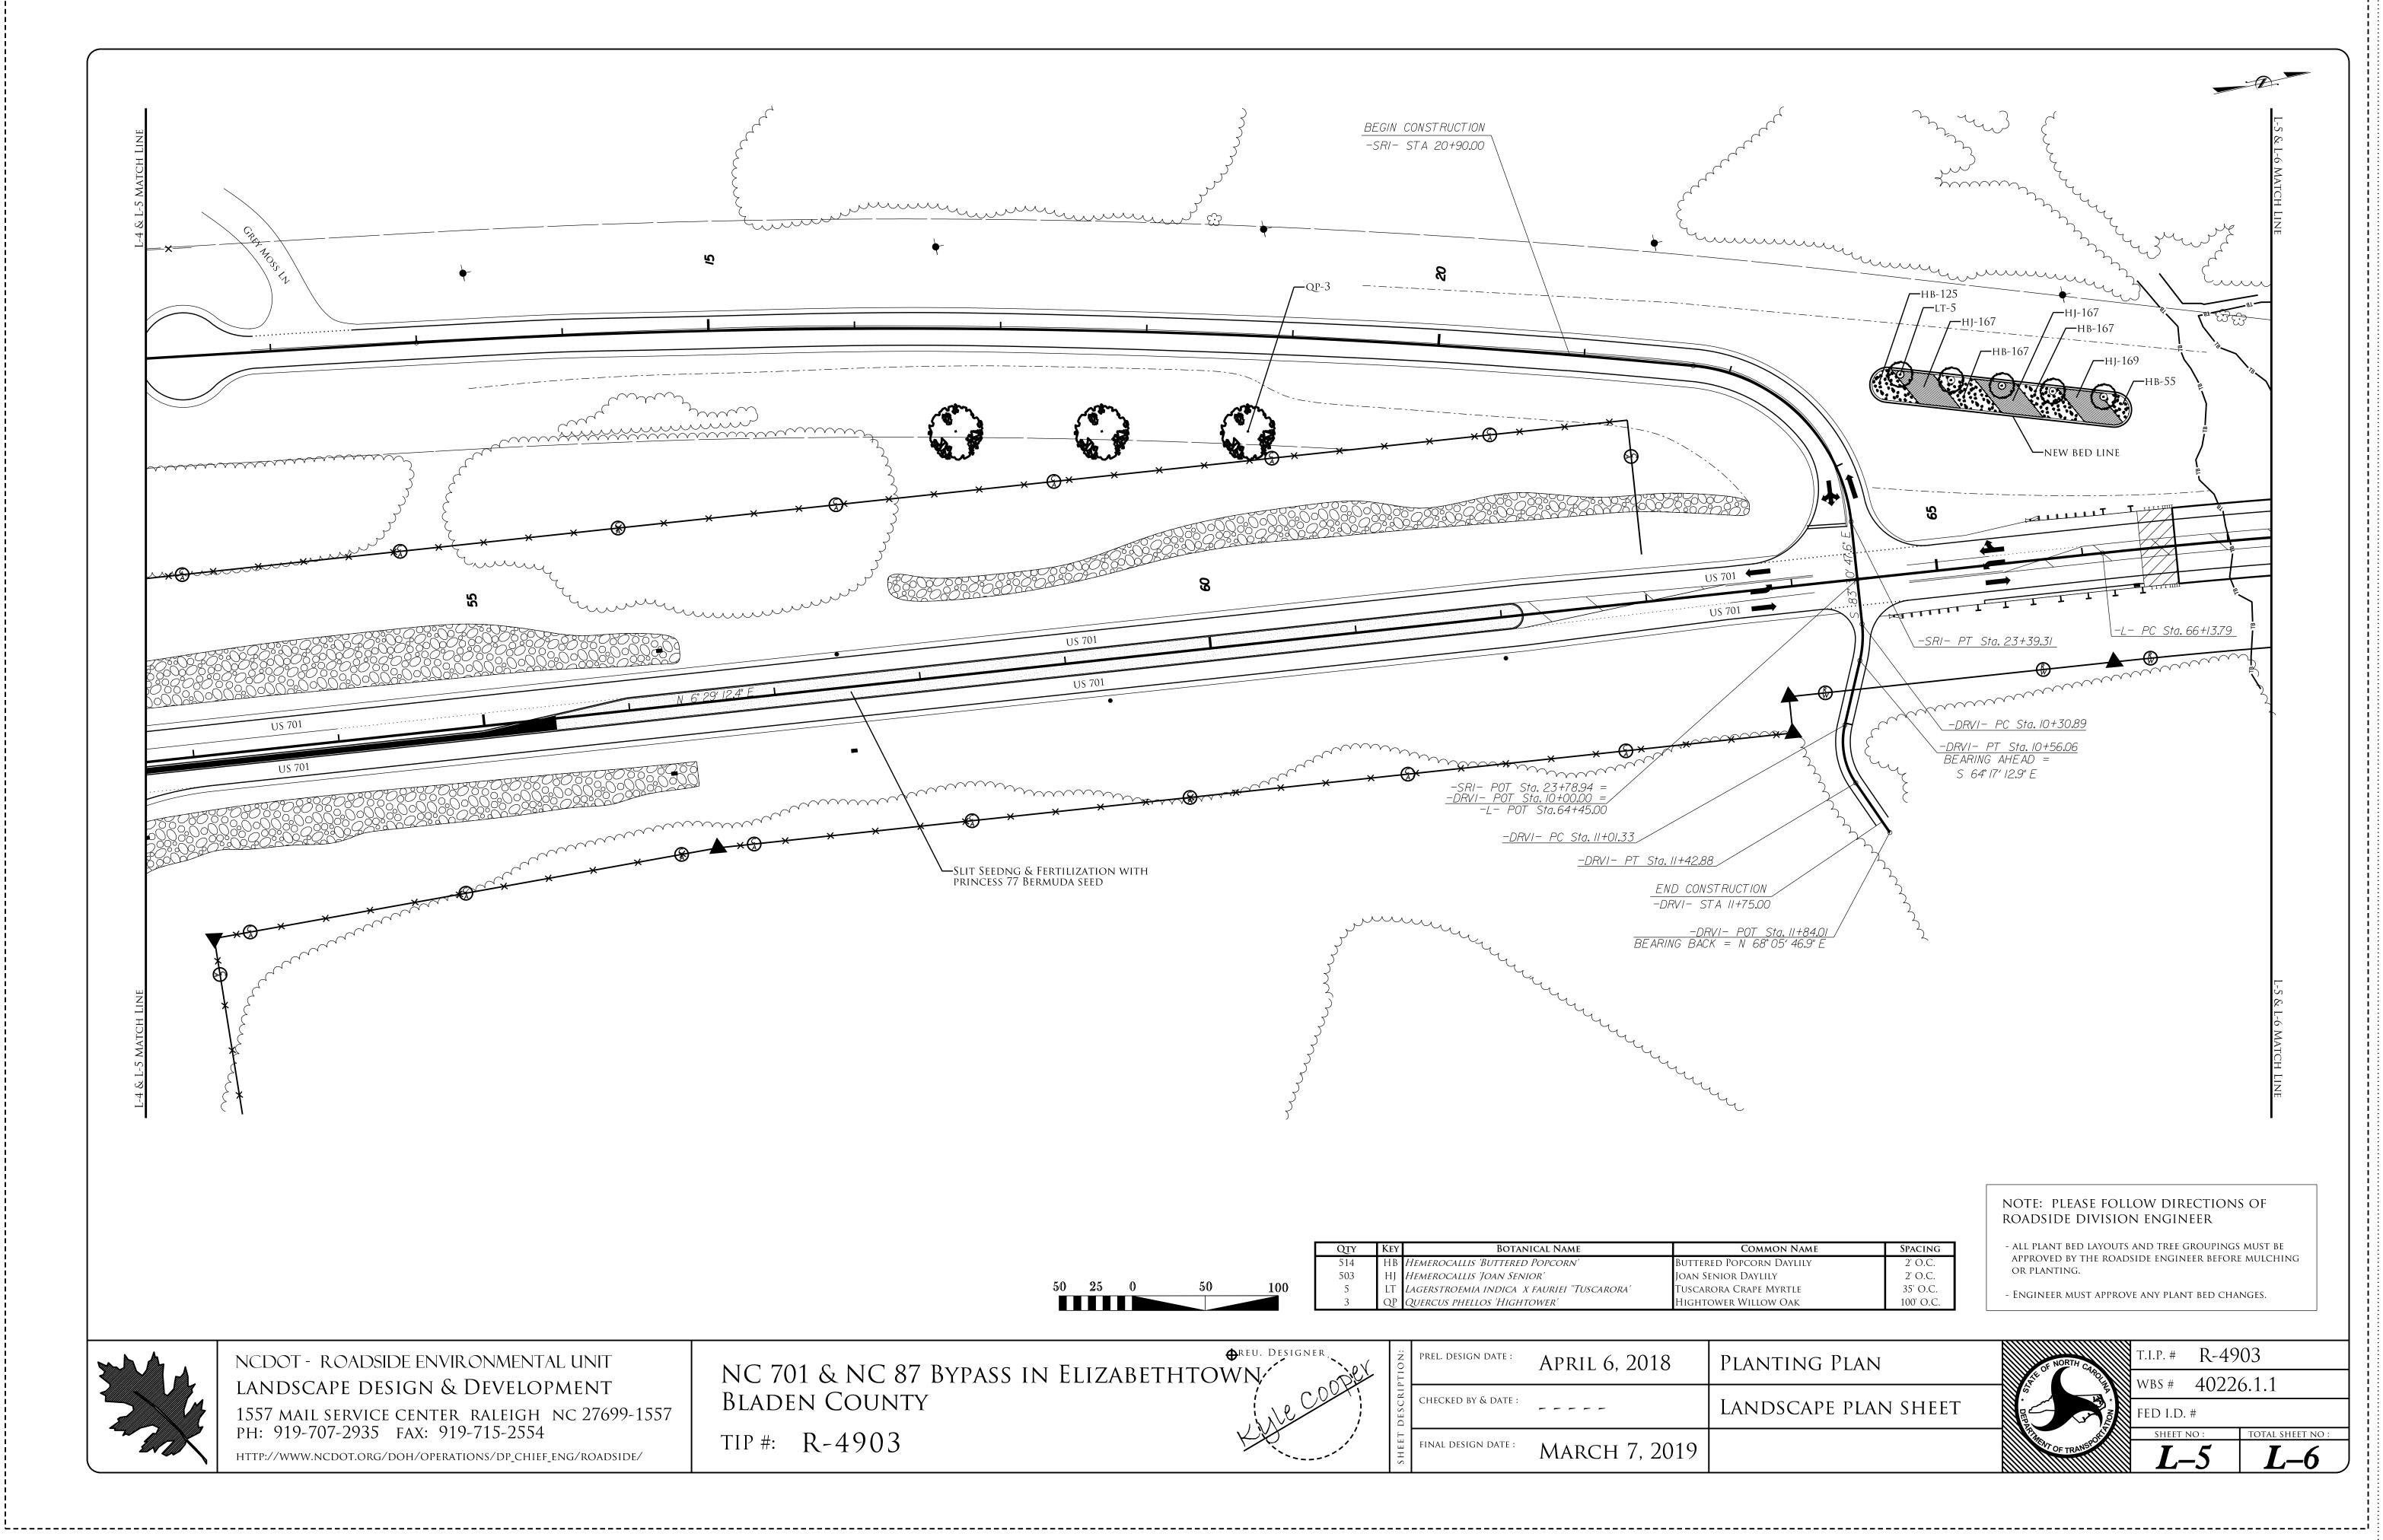

۱\_\_\_\_\_

| OTANICAL NAME           | COMMON NAME              | SIZE  | CALIPER | FURNISH | A.S.N.S. | REMARKS   |
|-------------------------|--------------------------|-------|---------|---------|----------|-----------|
|                         |                          |       |         |         |          |           |
|                         |                          |       |         |         |          |           |
|                         |                          |       |         |         |          |           |
| auriei 'Tuscarora'      | Tuscarora Crape Myrtle   | 7-8'  |         | B&B     | 2.5      | 35' O.C.  |
| ver'                    | Hightower Willow Oak     |       | 2-2.5"  | B&B     | 2.2      | 100' O.C. |
|                         |                          |       |         |         |          |           |
| Perennials              |                          |       |         |         |          |           |
|                         |                          |       |         |         |          |           |
| opcorn'                 | Buttered Popcorn Daylily | 6-12" | 1 1     | #1 Cont | 13.2.3   | 2' O.C.   |
| r'                      | Joan Senior Daylily      | 6-12" | 1 1     | #1 Cont | 13.2.3   | 2' O.C.   |
|                         |                          |       |         |         |          |           |
|                         |                          |       |         |         |          |           |
|                         |                          |       |         |         |          |           |
|                         |                          |       |         |         |          |           |
| n (Princess 77 Bermuda) |                          |       |         |         |          |           |
|                         |                          |       |         |         |          |           |
| al Treatment            |                          |       |         |         |          | 4" Depth  |
| l Treatment             |                          |       |         |         |          |           |
| 15"                     |                          |       |         |         |          |           |
|                         |                          |       |         |         |          |           |
|                         |                          |       |         |         |          |           |
|                         |                          |       |         |         |          |           |

## ROADSIDE DIVISION ENGINEER - ALL PLANT BED LAYOUTS AND TREE GROUPINGS MUST BE APPROVED BY THE ROADSIDE ENGINEER BEFORE MULCHING Spacing OR PLANTING. 2' O.C. 2' O.C. - Engineer must approve any plant bed changes. 35' O.C.

NOTE: PLEASE FOLLOW DIRECTIONS OF

<u>-L- POT Sta. 80+89.74</u>