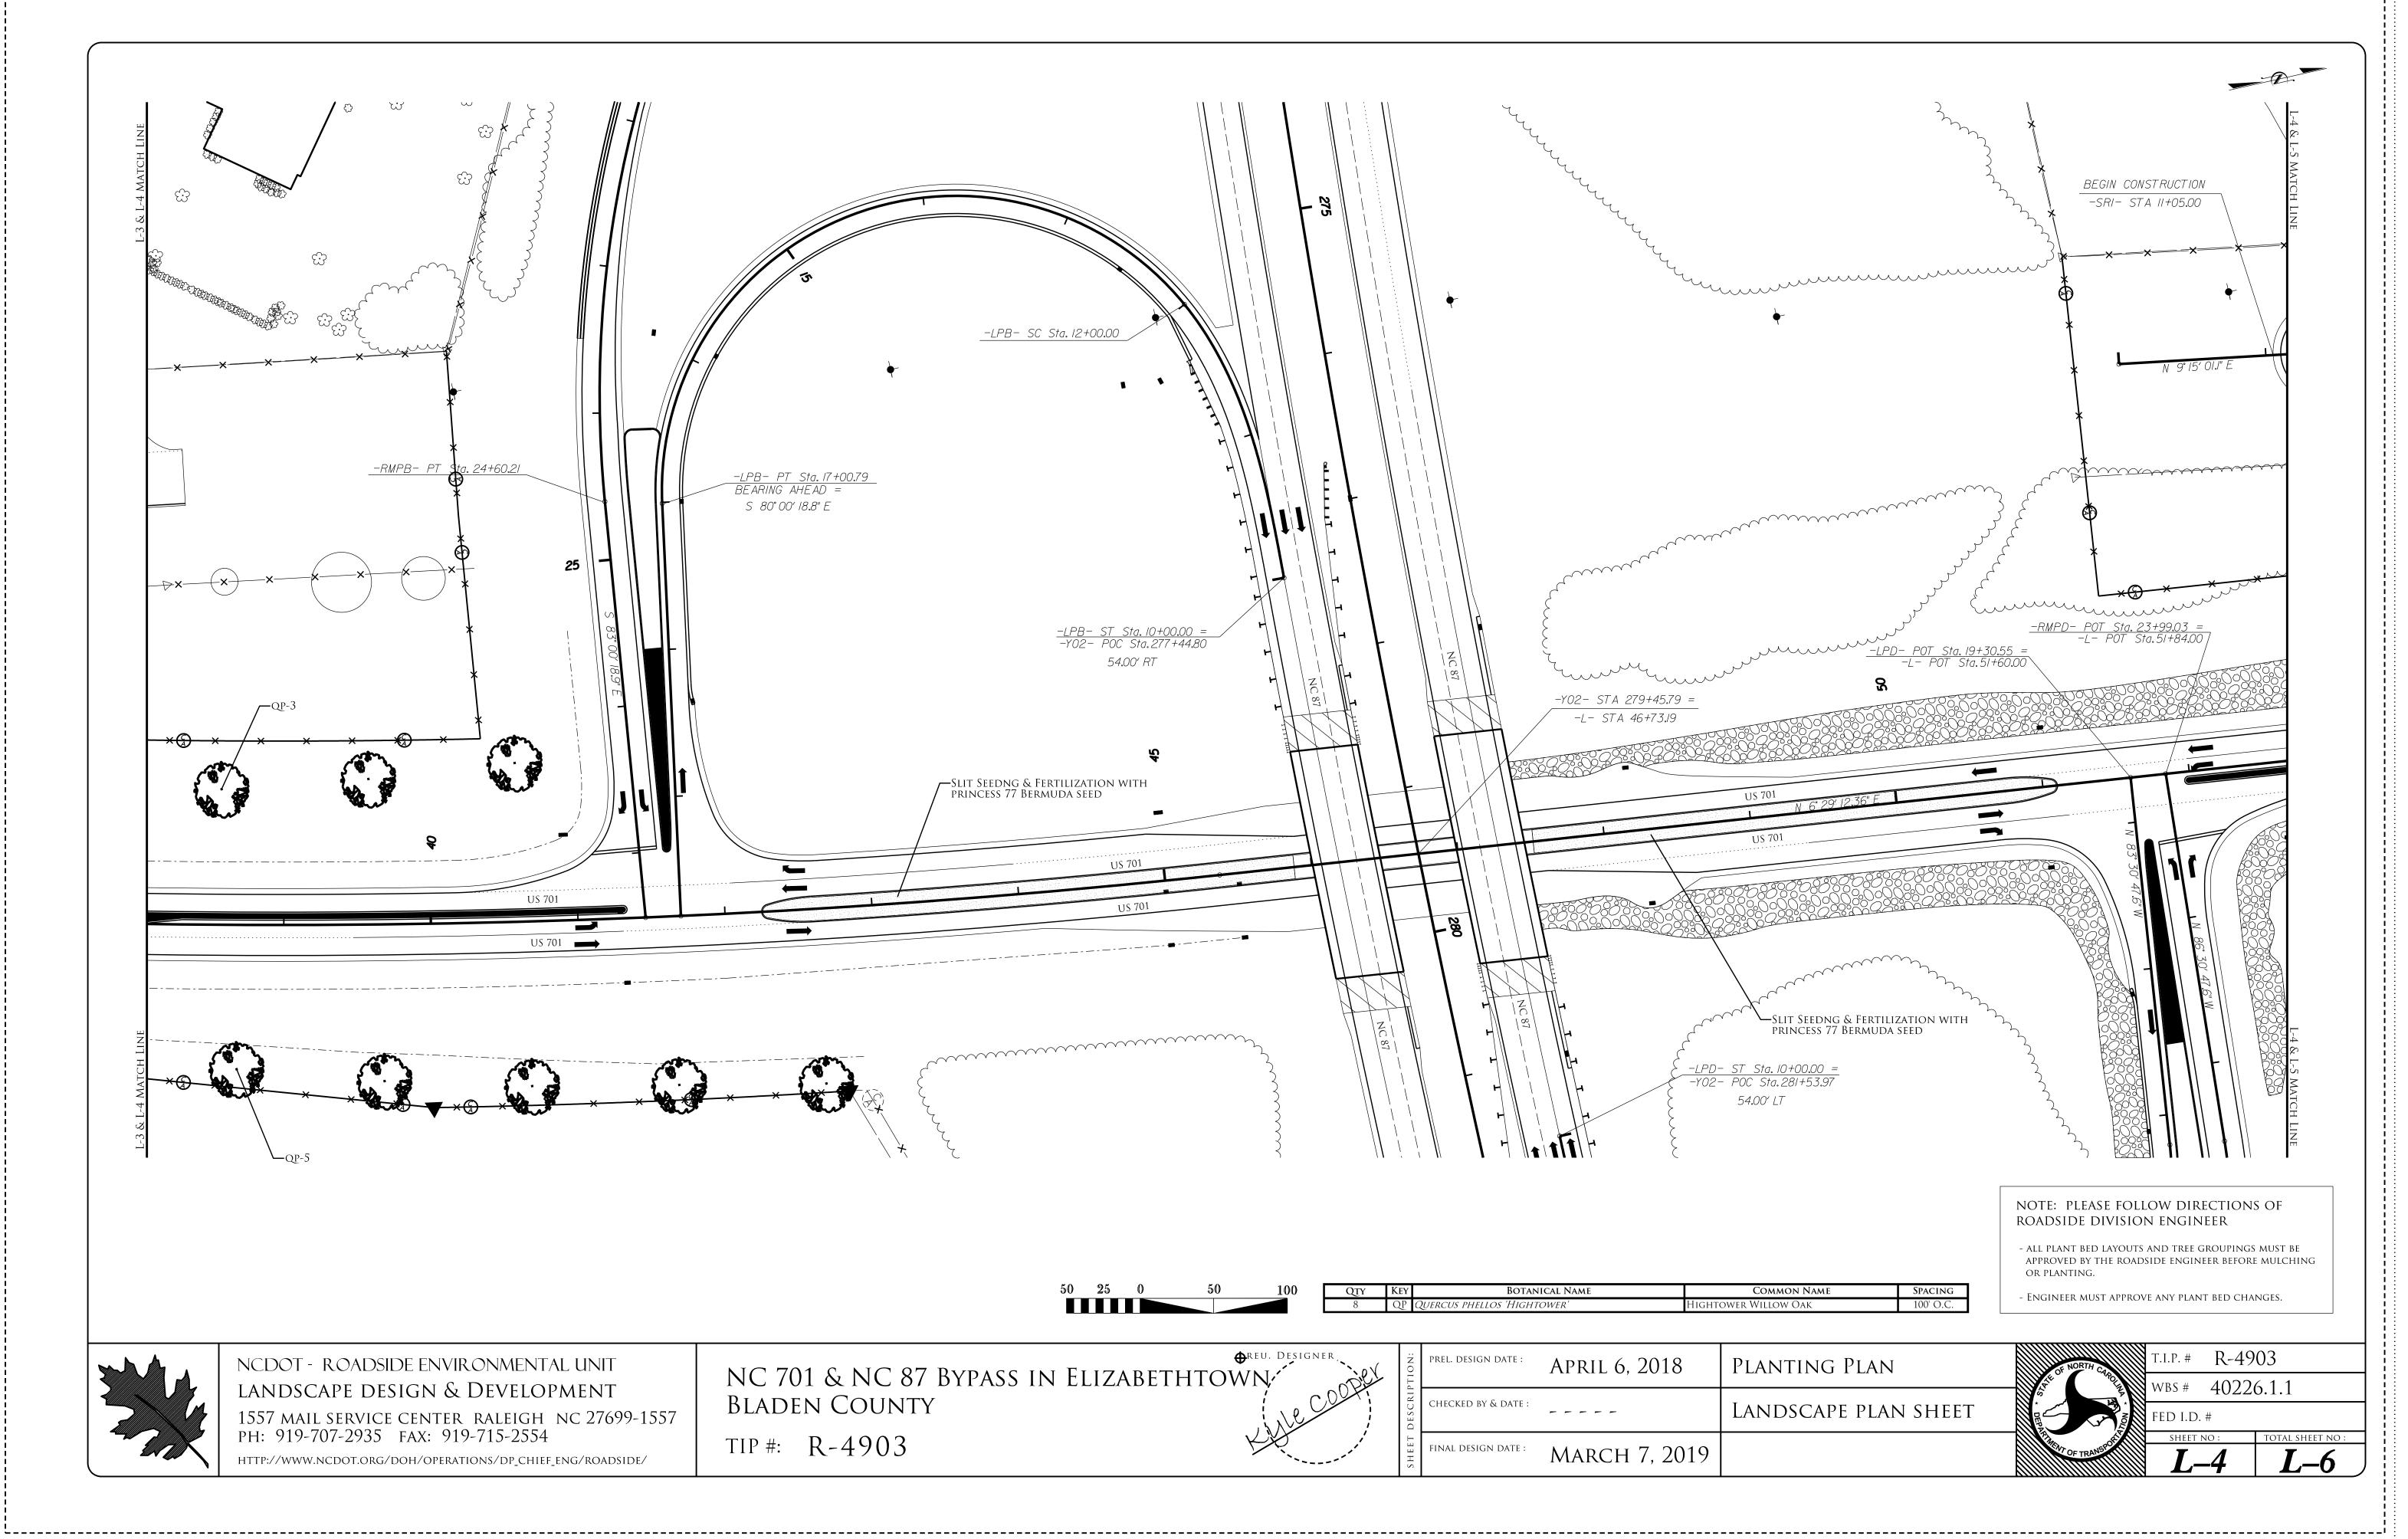

| LANTING | Plan |
|---------|------|

LANDSCAPE PLAN SHEET

| $\mathbf{N}$                                 | FED I.D. | #    |       |
|----------------------------------------------|----------|------|-------|
| <u>- ()</u>                                  | WBS #    | 1022 | 6.1.1 |
| <u>-                                    </u> | T.I.P. # | R-49 |       |

NOTE: PLEASE FOLLOW DIRECTIONS OF

<u>-L- POT Sta. 80+89.74</u>