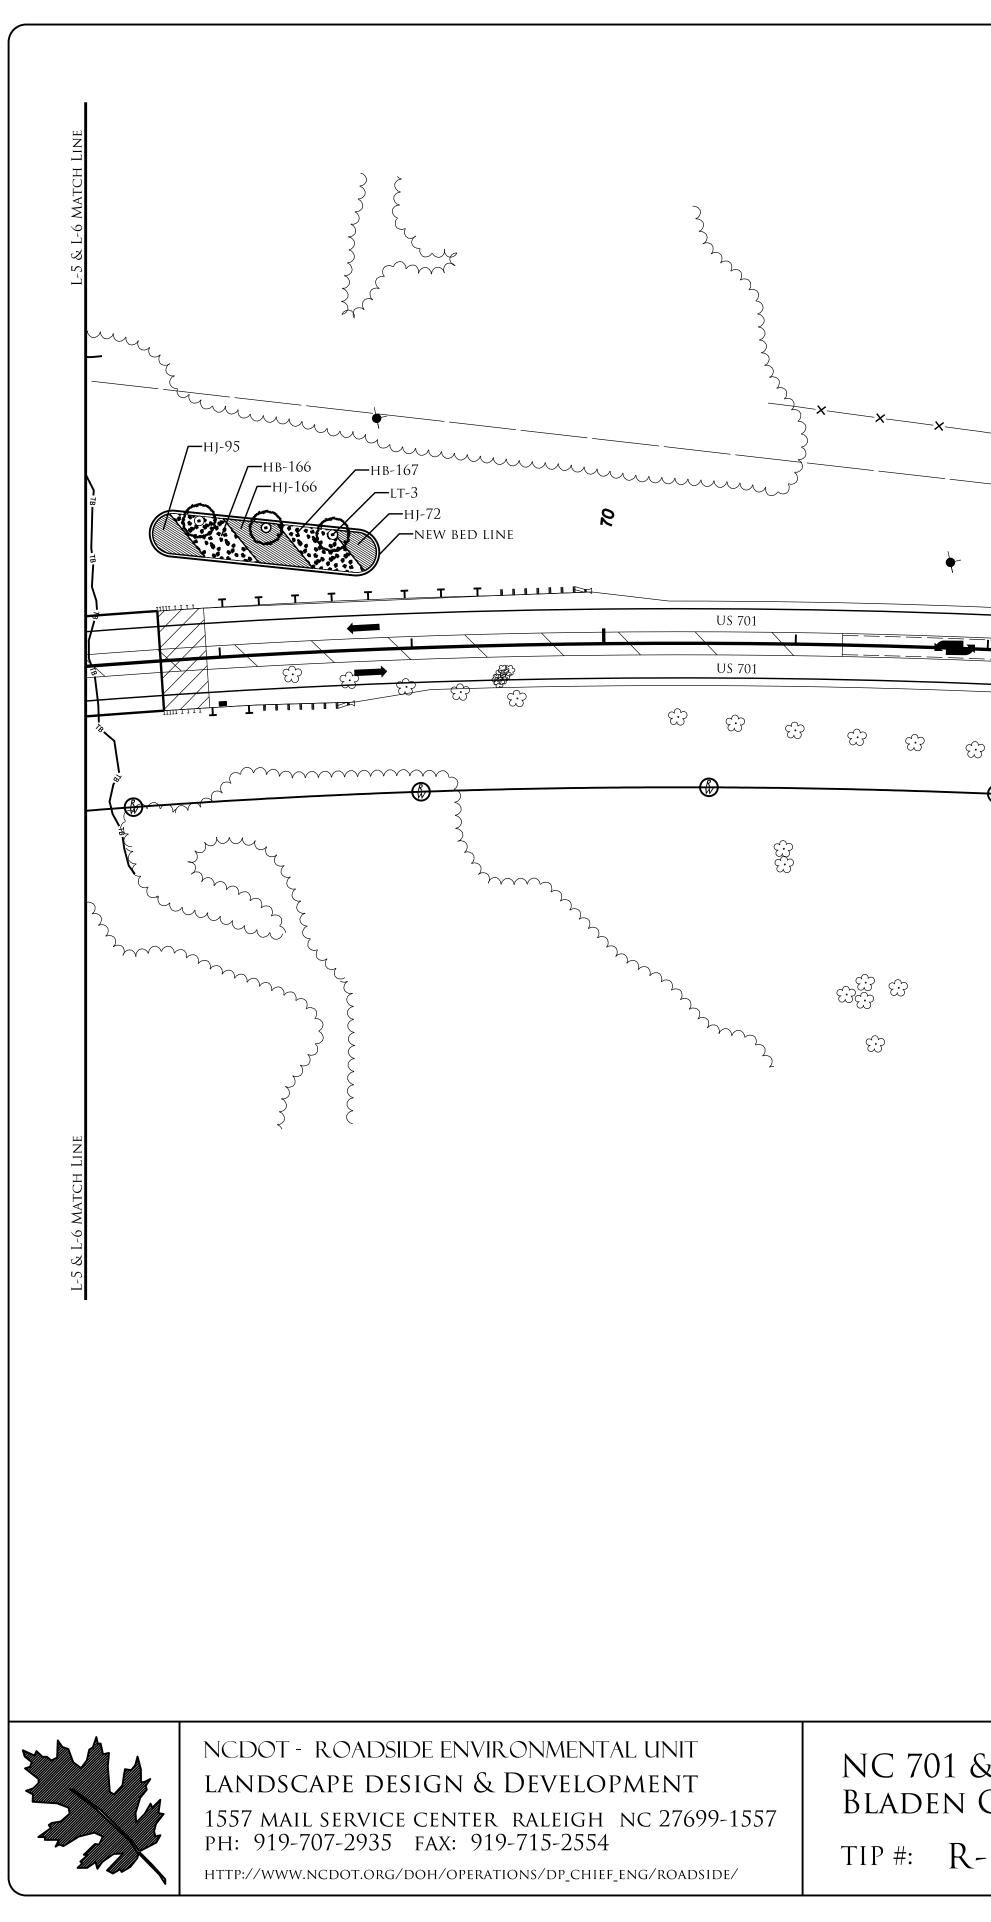

۱\_\_\_\_\_

| OTANICAL NAME           | COMMON NAME              | SIZE  | CALIPER | FURNISH | A.S.N.S. | REMARKS   |
|-------------------------|--------------------------|-------|---------|---------|----------|-----------|
|                         |                          |       |         |         |          |           |
|                         |                          |       |         |         |          |           |
|                         |                          |       |         |         |          |           |
| auriei 'Tuscarora'      | Tuscarora Crape Myrtle   | 7-8'  |         | B&B     | 2.5      | 35' O.C.  |
| ver'                    | Hightower Willow Oak     |       | 2-2.5"  | B&B     | 2.2      | 100' O.C. |
|                         |                          |       |         |         |          |           |
| Perennials              |                          |       |         |         |          |           |
|                         |                          |       |         |         |          |           |
| opcorn'                 | Buttered Popcorn Daylily | 6-12" | 1 1     | #1 Cont | 13.2.3   | 2' O.C.   |
| r'                      | Joan Senior Daylily      | 6-12" | 1 1     | #1 Cont | 13.2.3   | 2' O.C.   |
|                         |                          |       |         |         |          |           |
|                         |                          |       |         |         |          |           |
|                         |                          |       |         |         |          |           |
|                         |                          |       |         |         |          |           |
| n (Princess 77 Bermuda) |                          |       |         |         |          |           |
|                         |                          |       |         |         |          |           |
| al Treatment            |                          |       |         |         |          | 4" Depth  |
| l Treatment             |                          |       |         |         |          |           |
| 15"                     |                          |       |         |         |          |           |
|                         |                          |       |         |         |          |           |
|                         |                          |       |         |         |          |           |
|                         |                          |       |         |         |          |           |

## ROADSIDE DIVISION ENGINEER - ALL PLANT BED LAYOUTS AND TREE GROUPINGS MUST BE APPROVED BY THE ROADSIDE ENGINEER BEFORE MULCHING Spacing OR PLANTING. 2' O.C. 2' O.C. - Engineer must approve any plant bed changes. 35' O.C.