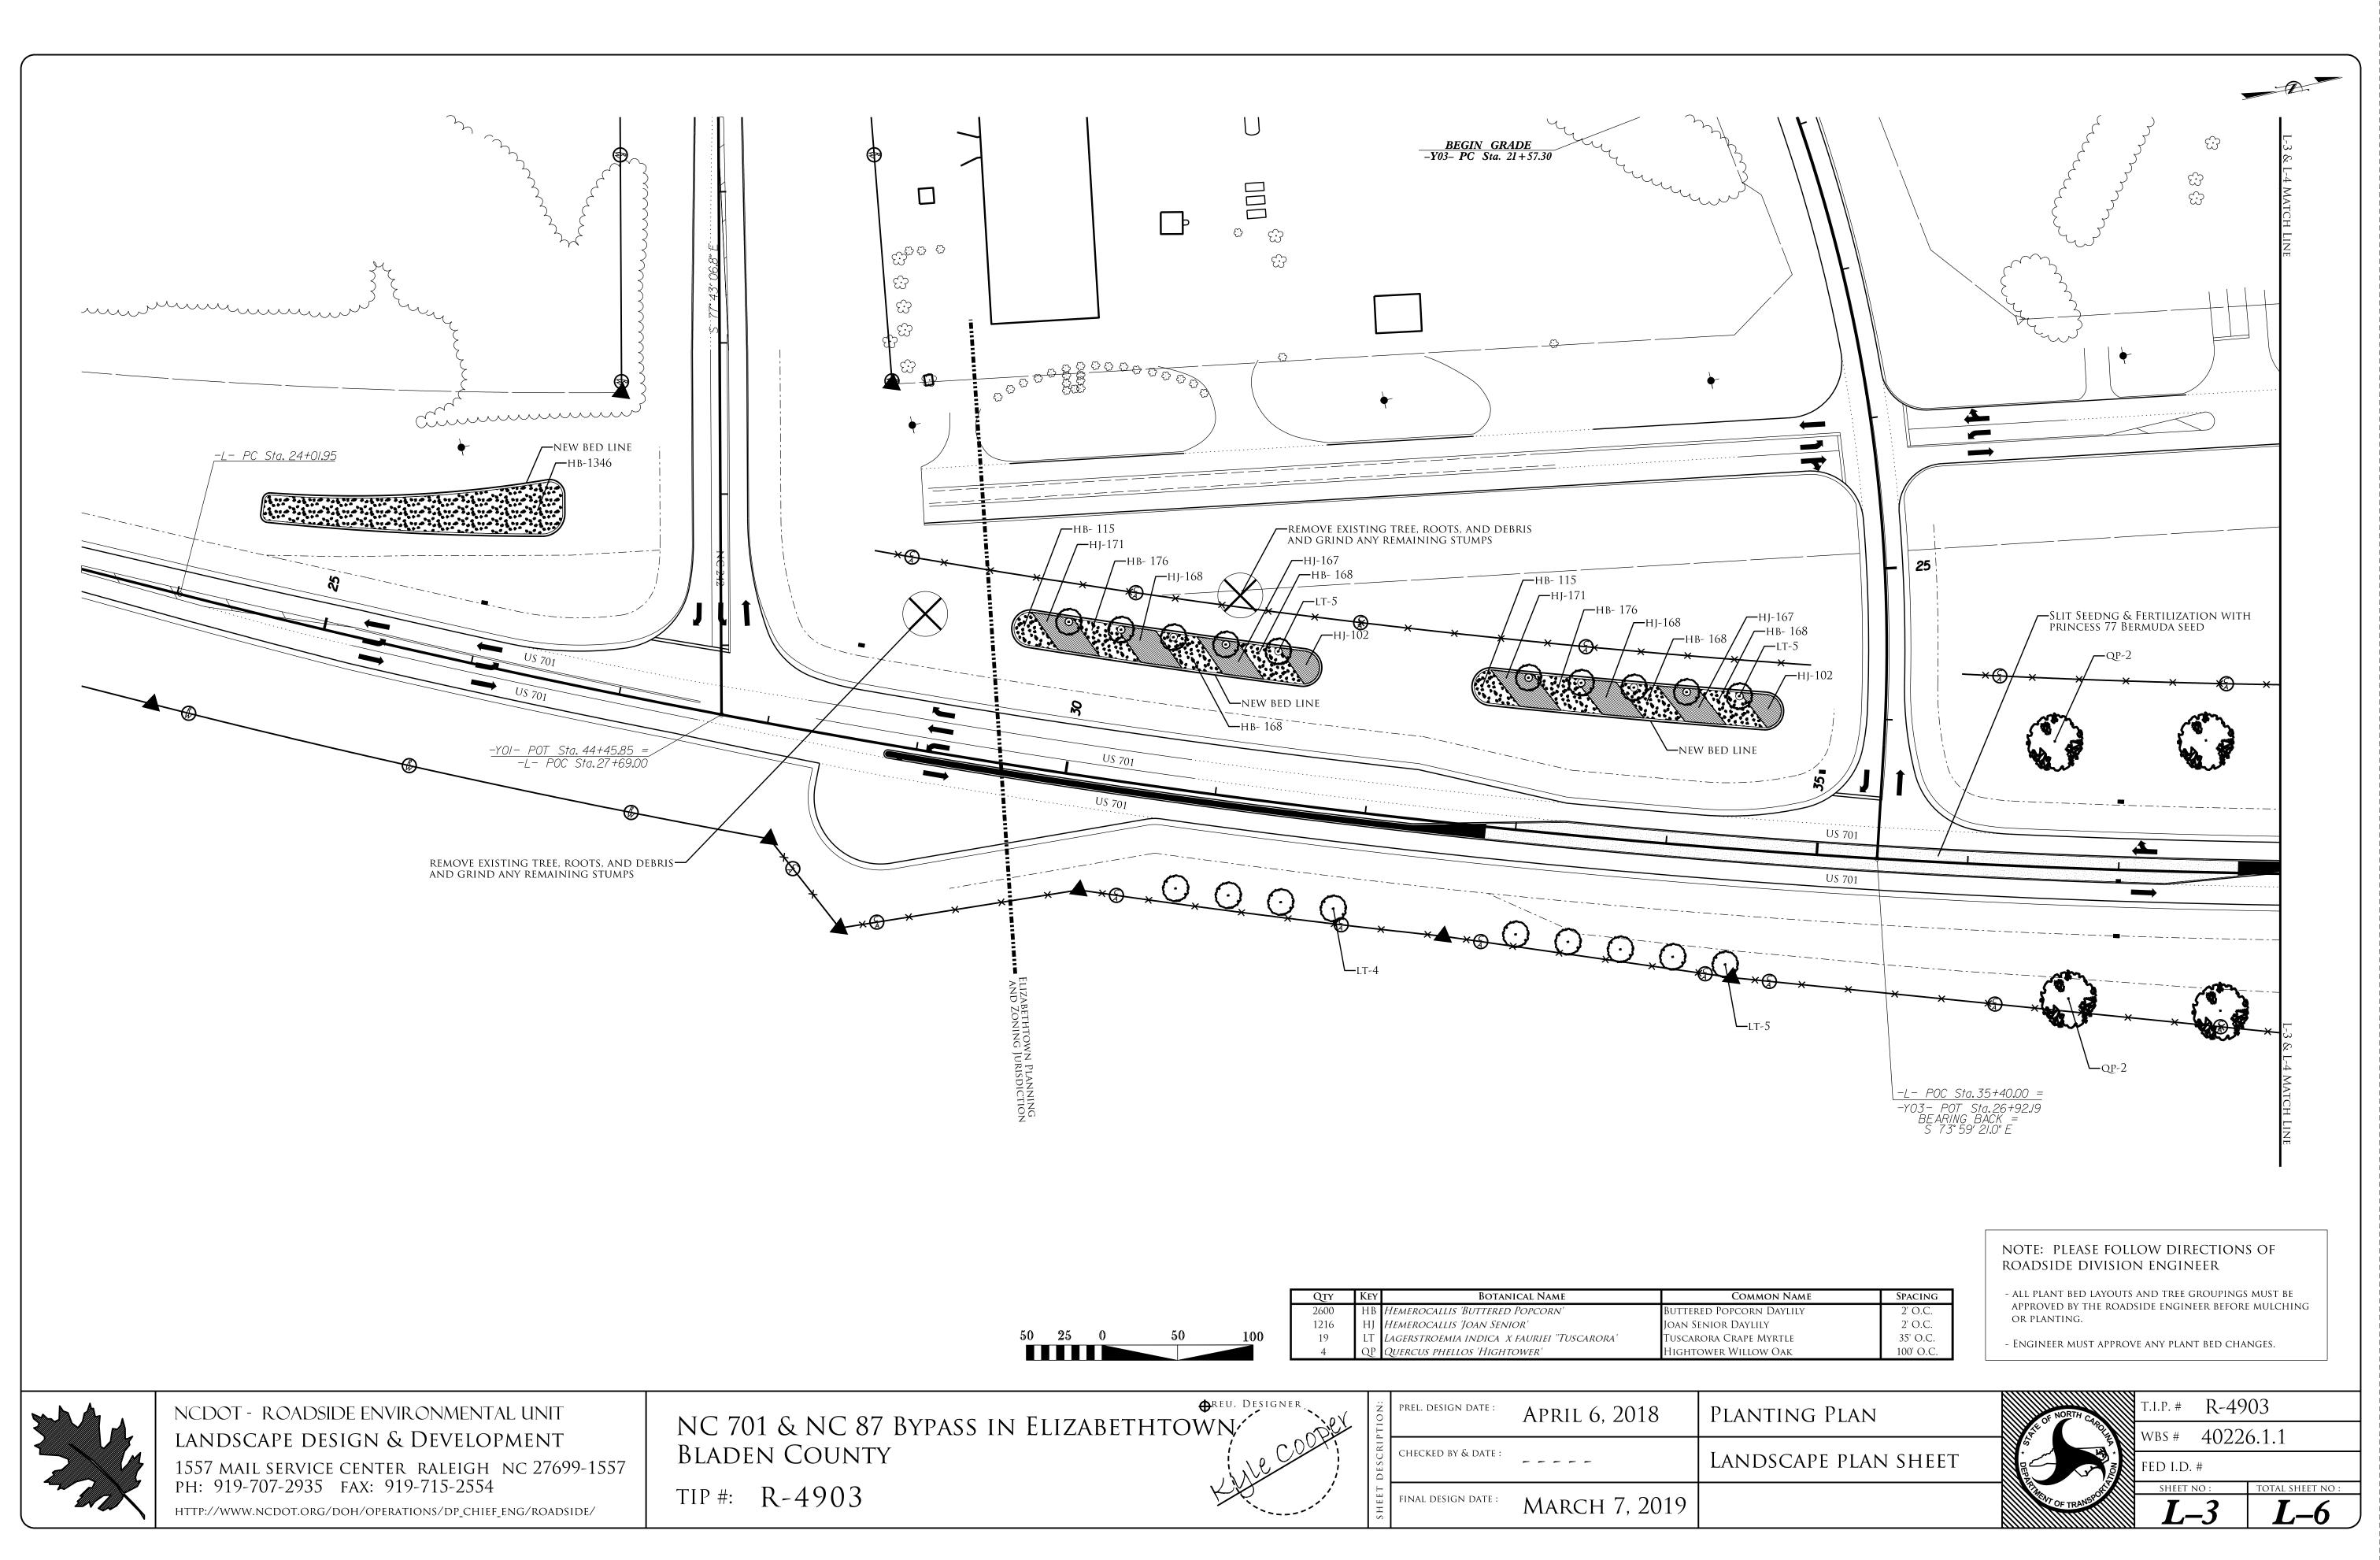

\_\_\_\_\_\_

\_\_\_\_\_

.....

.....

| L- PT Sto. 74+9472                                           |                                                                                                         |
|--------------------------------------------------------------|---------------------------------------------------------------------------------------------------------|
| 50 25 0 50 100 333 HJ <i>Hemerocallis 'Joan Senior'</i> Joan | Common Name<br>Tered Popcorn Daylily<br>I Senior Daylily<br>Carora Crape Myrtle<br>PLANTING<br>LANDSCAP |

## ROADSIDE DIVISION ENGINEER - ALL PLANT BED LAYOUTS AND TREE GROUPINGS MUST BE APPROVED BY THE ROADSIDE ENGINEER BEFORE MULCHING Spacing OR PLANTING. 2' O.C. 2' O.C. - Engineer must approve any plant bed changes. 35' O.C.

NOTE: PLEASE FOLLOW DIRECTIONS OF

<u>-L- POT Sta. 80+89.74</u>