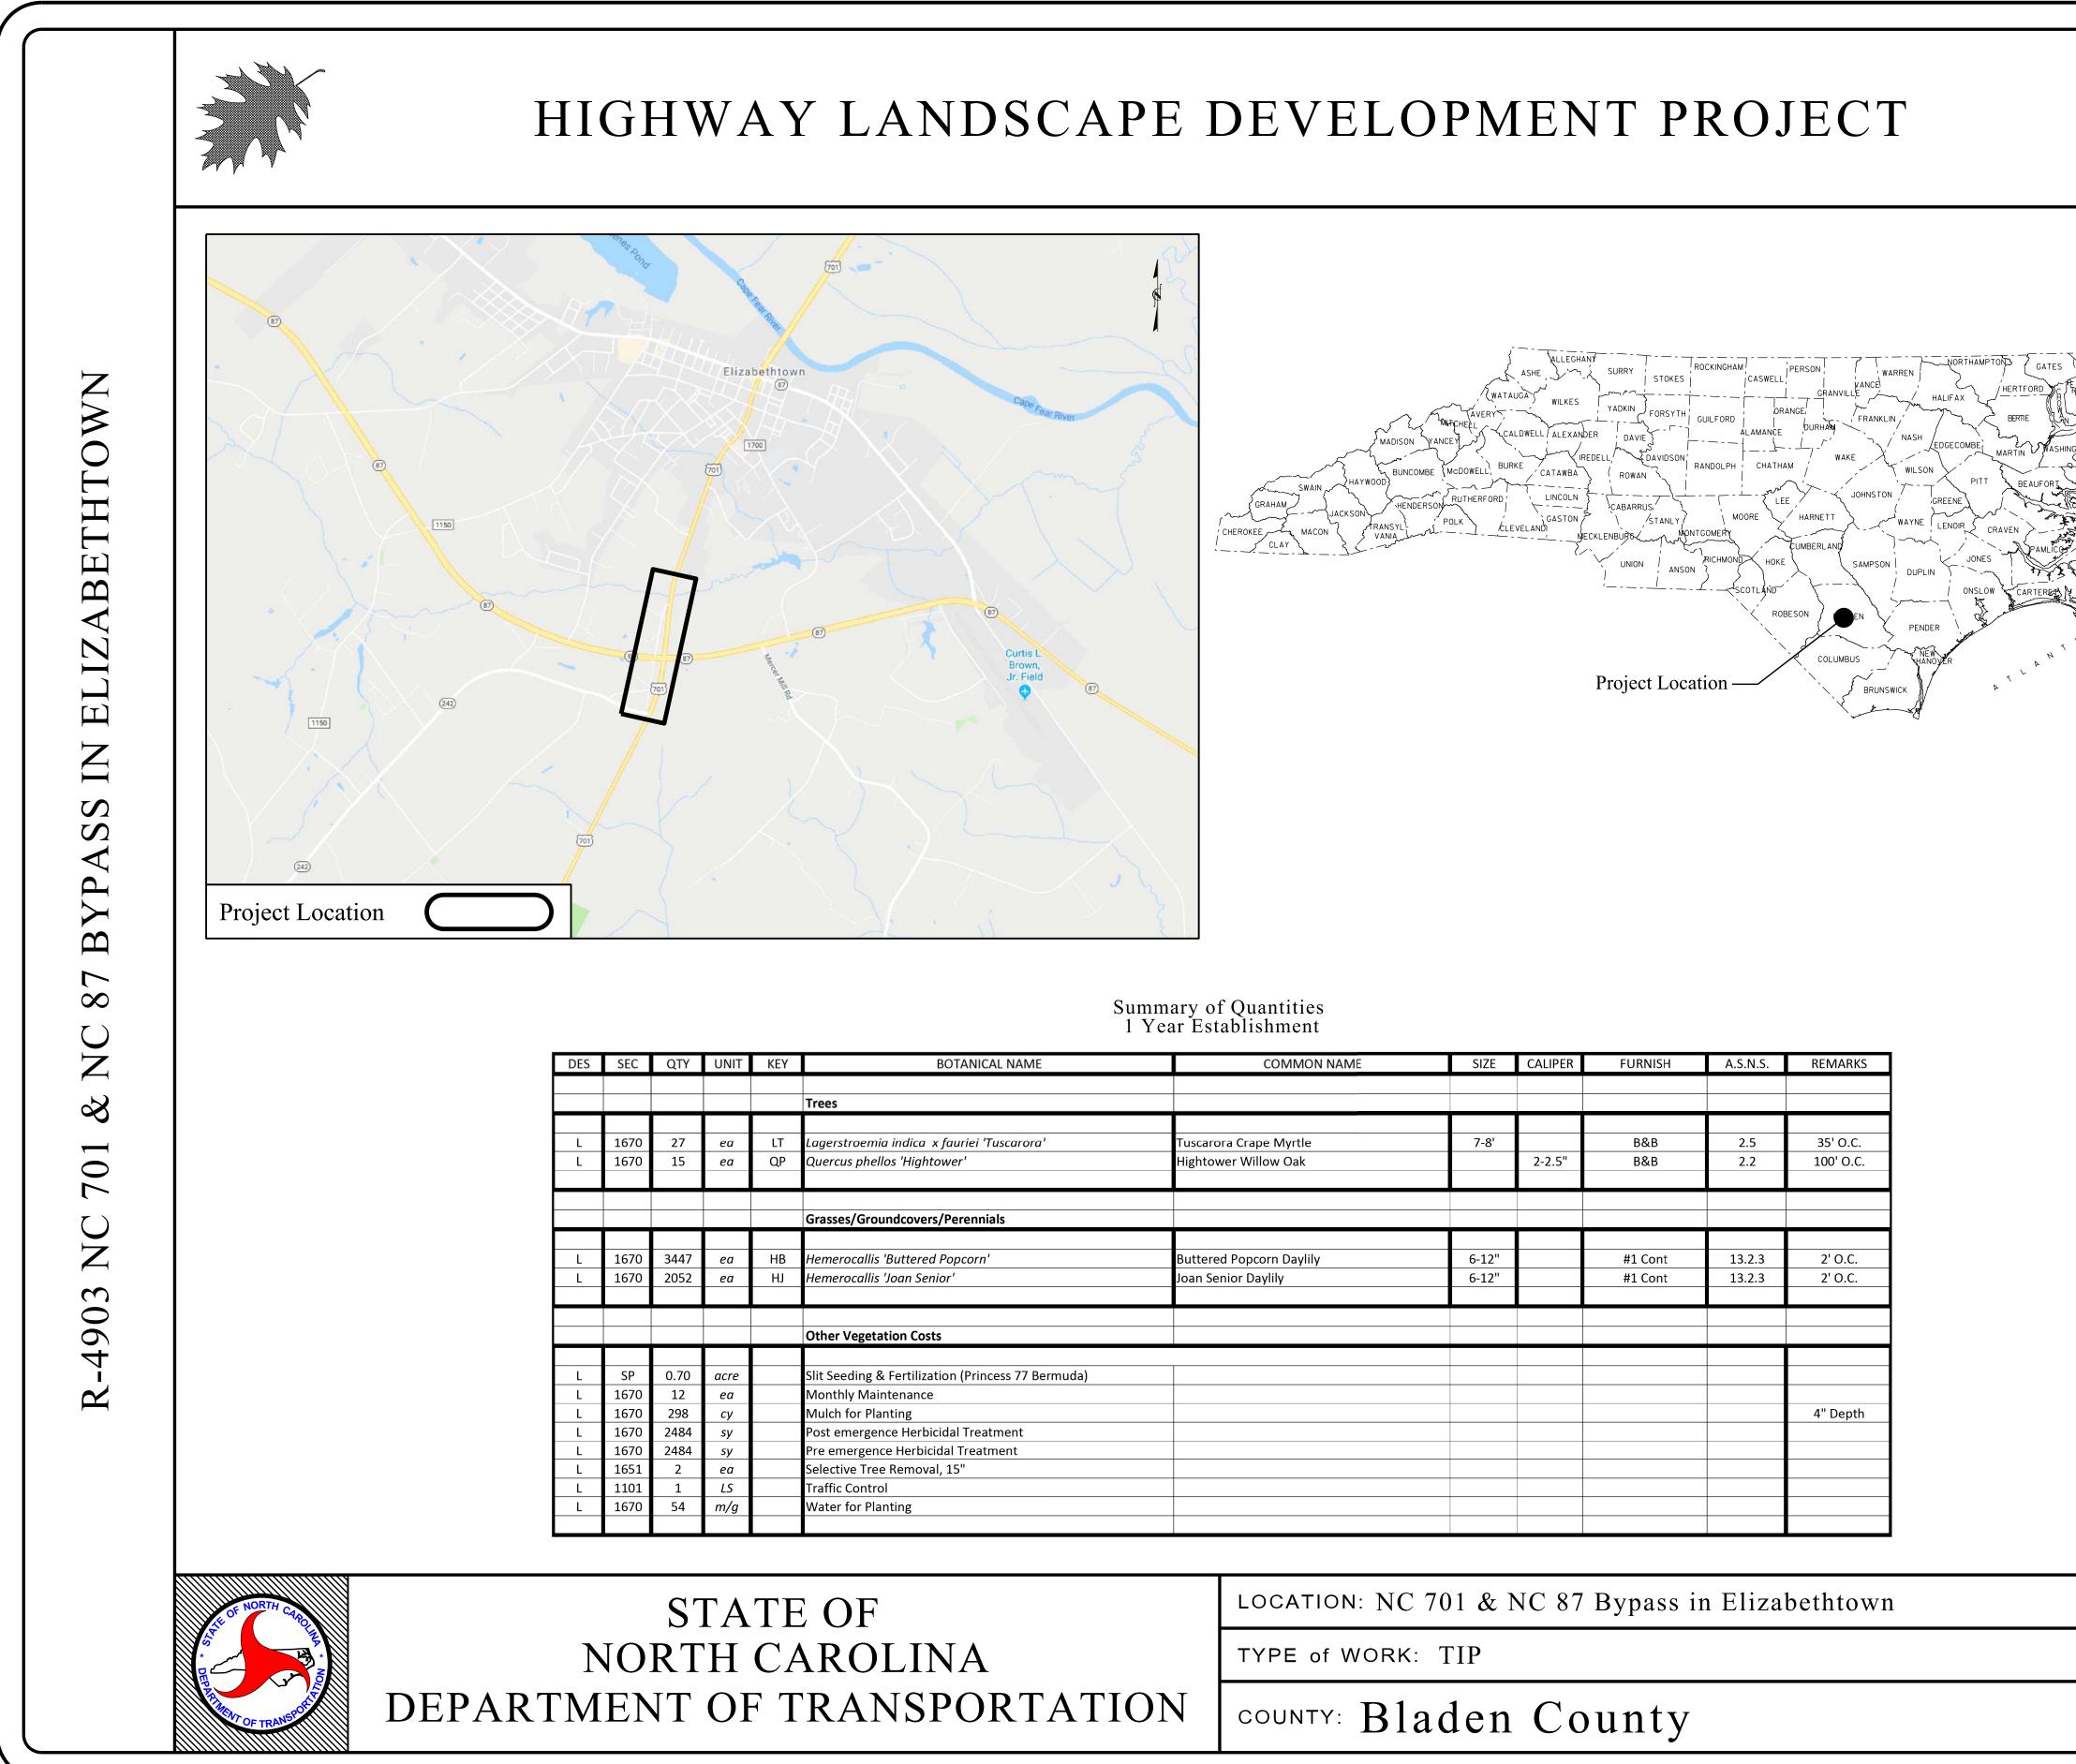

۱\_\_\_\_\_

| OTANICAL NAME           | COMMON NAME              | SIZE  | CALIPER | FURNISH | A.S.N.S. | REMARKS   |
|-------------------------|--------------------------|-------|---------|---------|----------|-----------|
|                         |                          |       |         |         |          |           |
|                         |                          |       |         |         |          |           |
|                         |                          |       |         |         |          |           |
| auriei 'Tuscarora'      | Tuscarora Crape Myrtle   | 7-8'  |         | B&B     | 2.5      | 35' O.C.  |
| ver'                    | Hightower Willow Oak     |       | 2-2.5"  | B&B     | 2.2      | 100' O.C. |
|                         |                          |       |         |         |          |           |
| Perennials              |                          |       |         |         |          |           |
|                         |                          |       |         |         |          |           |
| opcorn'                 | Buttered Popcorn Daylily | 6-12" | 1 1     | #1 Cont | 13.2.3   | 2' O.C.   |
| r'                      | Joan Senior Daylily      | 6-12" | 1 1     | #1 Cont | 13.2.3   | 2' O.C.   |
|                         |                          |       |         |         |          |           |
|                         |                          |       |         |         |          |           |
|                         |                          |       |         |         |          |           |
|                         |                          |       |         |         |          |           |
| n (Princess 77 Bermuda) |                          |       |         |         |          |           |
|                         |                          |       |         |         |          |           |
| al Treatment            |                          |       |         |         |          | 4" Depth  |
| l Treatment             |                          |       |         |         |          |           |
| 15"                     |                          |       |         |         |          |           |
|                         |                          |       |         |         |          |           |
|                         |                          |       |         |         |          |           |
|                         |                          |       |         |         |          |           |

|           | LOCATION: NC 701 & NC 87 Bypass in Elizabethtown |
|-----------|--------------------------------------------------|
| JA        | TYPE of WORK: TIP                                |
| PORTATION | COUNTY: Bladen County                            |